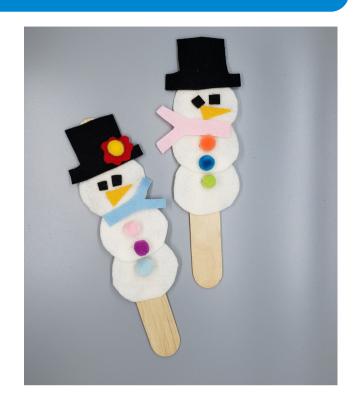

## **Materials:**

- White felt
- Black felt
- Colorful felt
- Craft sticks

- Small puffballs
- Glue
- Scissors

## Instructions:

- 1. Discuss the lesson of the day with your students. Talk about what it means to them.
- 2. Have students cut out circles from white felt to make the snowman's body. They should also cut out a hat from black felt.
- 3. Have students cut out facial features and a scarf.
- 4. Have students glue all the snowman features together and add a few small puffballs as the buttons.
- 5. Have students glue the snowman to a craft stick to make it a puppet.